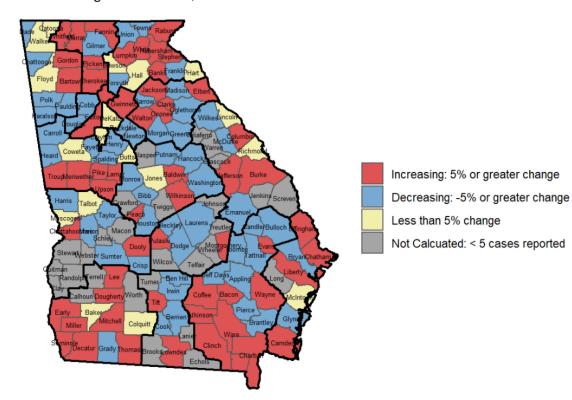

Brian Kemp, Governor

2 Peachtree Street, NW, 15th Floor Atlanta, Georgia 30303-3142

dph.ga.gov

# **NEWS RELEASE**

FOR IMMEDIATE RELEASE: Nov. 17, 2020 CONTACT: Nancy Nydam 404-657-2462

# **DPH Provides Update on COVID-19 in Georgia**

**Atlanta** – The Georgia Department of Public Health (DPH) is providing the following information regarding the fight against COVID-19 in Georgia.

# COVID-19 Cases

- From 11/09-11/16, the seven-day average of new cases reported increased 22.7%.
- The seven-day average of new cases reported is down 46% from our peak July 24.
- As of Nov.16, there are **387,930 confirmed cases of COVID-19 and 38,306 antigen** positive cases of COVID-19.

Confirmed COVID-19 Cases Percent Change 10/31-11/06, 11/07-11/13



# **COVID-19 Testing**

# Georgia SPOCs

| District                                                                                                       | Sum of<br>Test Count                                                                           | Sites | Tests per<br>100K |            |                                        | Chestonica Sta                              |  |  |  |  |
|----------------------------------------------------------------------------------------------------------------|------------------------------------------------------------------------------------------------|-------|-------------------|------------|----------------------------------------|---------------------------------------------|--|--|--|--|
| E DISTRICT 5-1