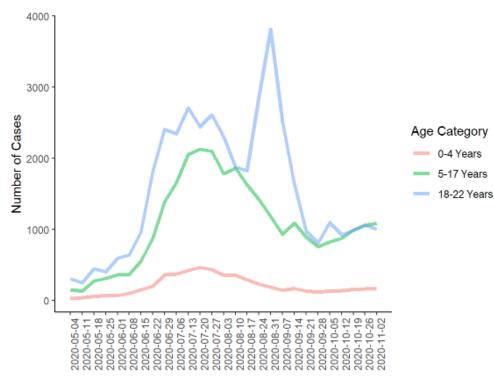

# PCR Confirmed COVID-19 Cases Among K-12 School Aged Children\*

\*Report reflects Nov. 2-8

\*Report reflects week Nov. 2-8