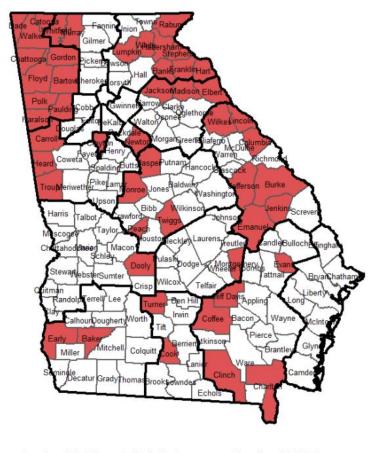

# **Counties with High Transmission Indicators**\*

Counties of High Transmission Indicators represent Counties with [14-day cases rate is > 100 cases/100,000 county residents (> 5 cases during this period)] AND [14-day average % positive PCR tests > 10% (> 20 total tests performed during this period)].

\*By county of residence, report reflects Oct. 31 - Nov. 13

For updates on COVID-19, follow @GaDPH and @GovKemp on Twitter and @GaDPH and @GovKemp on Facebook.

For information about COVID-19, visit <u>https://dph.georgia.gov/novelcoronavirus</u> or <u>https://www.cdc.gov/coronavirus/2019-ncov/index.html</u>.