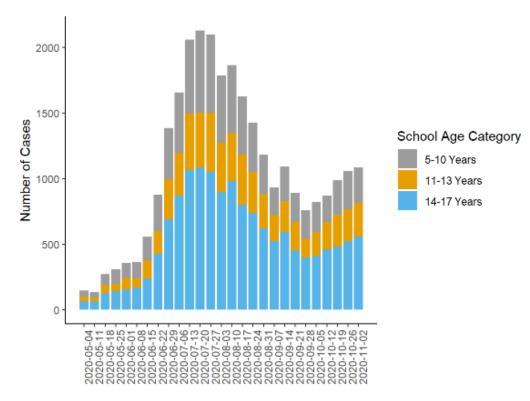

# PCR Confirmed COVID-19 Cases Among K-12 School Aged Children\*

\*Report reflects Nov. 2-8

\*Report reflects week Nov. 2-8