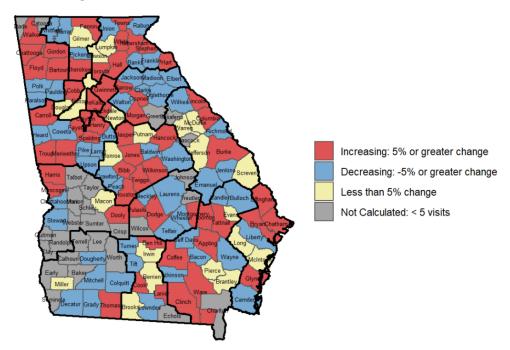

# Emergency Department (ED) Visits with COVID-19 Syndrome Percent Change 10/31-11/06, 11/07-11/13

Emergency Department (ED) Visits with ILI Syndrome Percent Change 10/31-11/06, 11/07-11/13

The Georgia Department of Public Health monitors influenza (flu) activity year-round throughout the state with the help of volunteer sentinel healthcare providers. Influenza activity is calucated based on the percentage of provider visits that are for "influenza-like illness" (fever >100° F AND cough and/or sore throat). Click on this link to see the <u>Weekly Flu Surveillance Report</u>.