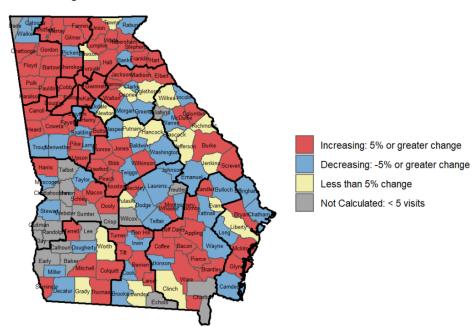

# Emergency Department (ED) Visits with COVID-19 Syndrome Percent Change 10/31-11/06, 11/07-11/13

Emergency Department (ED) Visits with ILI Syndrome Percent Change 10/31-11/06, 11/07-11/13

The Georgia Department of Public Health monitors influenza (flu) activity year-round throughout the state with the help of volunteer sentinel healthcare providers. Influenza activity is calucated based on the percentage of provider visits that are for "influenza-like illness" (fever >100° F AND cough and/or sore throat). Click on this link to see the <u>Weekly Flu Surveillance Report</u>.